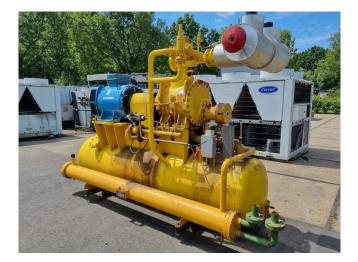

### Howden MK6/WRV204/11036/1418

### **Specifications**

| Brand                    | Howden                |
|--------------------------|-----------------------|
| Туре                     | MK6/WRV204/11036/141  |
|                          | 8                     |
| Refrigerant              | NH 3 (ammonia)        |
| kW at 0ºC/+40ºC          | 593,0                 |
| kW at -5ºC/+40ºC         | 476,0                 |
| kW at -10ºC/+40ºC        | 374,0                 |
| kW at -20ºC/+40ºC        | 211,0                 |
| kW at -30ºC/+40ºC        | 94,7                  |
| Electromotor Specs       | 50 Hz - 160 kW - 2950 |
|                          | RPM                   |
| On steel base frame      | 1                     |
| Oil separator            | 1                     |
| Liquid line filter drier | 1                     |
| Solenoid Valve           | 1                     |
| Sizes                    | 3900x1700x2600 mm     |
|                          |                       |
|                          | (LxWxH)               |

#### Used Howden MK6/WRV204/11036/1418

Used Howden MK6/WRV204/11036/1418 screw compressor unit on NH3 (Ammonia). Complete with a Leroy Somer P 315 S-2 electric motor - 50 Hz - 160 kW - 2950 RPM, oil separator, Hans Güntner 82/1437 oil cooler and liquid line filter driers.