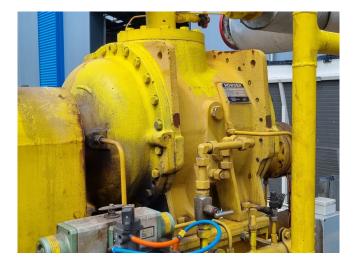

#### Used Howden MK6/WRV204/11036/1418

Used Howden MK6/WRV204/11036/1418 screw compressor unit on NH3 (Ammonia). Complete with a Leroy Somer P 315 S-2 electric motor - 50 Hz - 160 kW - 2950 RPM, oil separator, Hans Güntner 82/1437 oil cooler and liquid line filter driers.