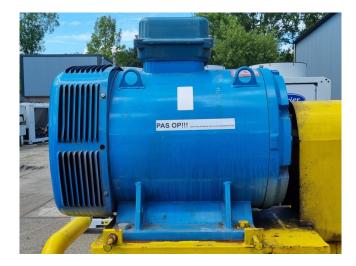

#### Used Howden MK6/WRV204/11036/1418

Used Howden MK6/WRV204/11036/1418 screw compressor unit on NH3 (Ammonia). Complete with a Leroy Somer P 315 S-2 electric motor - 50 Hz - 160 kW - 2950 RPM, oil separator, Hans Güntner 82/1437 oil cooler and liquid line filter driers.