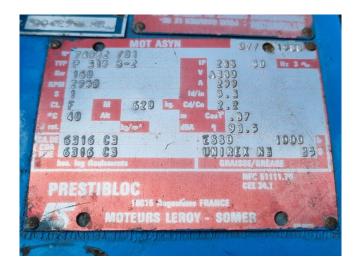

### **Specifications**

| Brand                    | Howden                |
|--------------------------|-----------------------|
| Туре                     | MK6/WRV204/11036/141  |
|                          | 8                     |
| Refrigerant              | NH 3 (ammonia)        |
| kW at 0ºC/+40ºC          | 593,0                 |
| kW at -5ºC/+40ºC         | 476,0                 |
| kW at -10ºC/+40ºC        | 374,0                 |
| kW at -20ºC/+40ºC        | 211,0                 |
| kW at -30ºC/+40ºC        | 94,7                  |
| Electromotor Specs       | 50 Hz - 160 kW - 2950 |
|                          | RPM                   |
| On steel base frame      | 1                     |
| Oil separator            | 1                     |
| Liquid line filter drier | 1                     |
| Solenoid Valve           | 1                     |
| Sizes                    | 3900x1700x2600 mm     |
|                          |                       |
|                          | (LxWxH)               |

#### Used Howden MK6/WRV204/11036/1418

Used Howden MK6/WRV204/11036/1418 screw compressor unit on NH3 (Ammonia). Complete with a Leroy Somer P 315 S-2 electric motor - 50 Hz - 160 kW - 2950 RPM, oil separator, Hans Güntner 82/1437 oil cooler and liquid line filter driers.