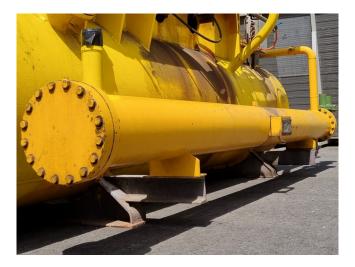

#### Used Howden MK6/WRV204/11036/1418

Used Howden MK6/WRV204/11036/1418 screw compressor unit on NH3 (Ammonia). Complete with a Leroy Somer P 315 S-2 electric motor - 50 Hz - 160 kW - 2950 RPM, oil separator, Hans Güntner 82/1437 oil cooler and liquid line filter driers.