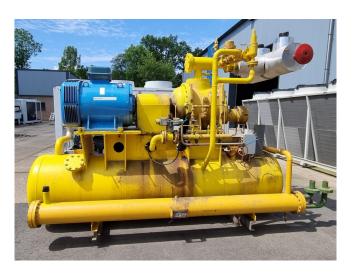

### Howden MK6/WRV204/11036/1418

### **Specifications**

| Brand                    | Howden                |
|--------------------------|-----------------------|
| Туре                     | MK6/WRV204/11036/141  |
|                          | 8                     |
| Refrigerant              | NH 3 (ammonia)        |
| kW at 0ºC/+40ºC          | 593,0                 |
| kW at -5ºC/+40ºC         | 476,0                 |
| kW at -10ºC/+40ºC        | 374,0                 |
| kW at -20ºC/+40ºC        | 211,0                 |
| kW at -30ºC/+40ºC        | 94,7                  |
| Electromotor Specs       | 50 Hz - 160 kW - 2950 |
|                          | RPM                   |
| On steel base frame      | 1                     |
| Oil separator            | 1                     |
| Liquid line filter drier | 1                     |
| Solenoid Valve           | 1                     |
| Sizes                    | 3900x1700x2600 mm     |
|                          |                       |
|                          | (LxWxH)               |

#### Used Howden MK6/WRV204/11036/1418

Used Howden MK6/WRV204/11036/1418 screw compressor unit on NH3 (Ammonia). Complete with a Leroy Somer P 315 S-2 electric motor - 50 Hz - 160 kW - 2950 RPM, oil separator, Hans Güntner 82/1437 oil cooler and liquid line filter driers.