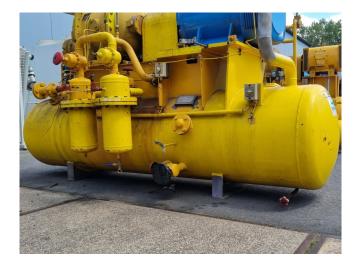

#### Used Howden MK6/WRV204/11036/1418

Used Howden MK6/WRV204/11036/1418 screw compressor unit on NH3 (Ammonia). Complete with a Leroy Somer P 315 S-2 electric motor - 50 Hz - 160 kW - 2950 RPM, oil separator, Hans Güntner 82/1437 oil cooler and liquid line filter driers.