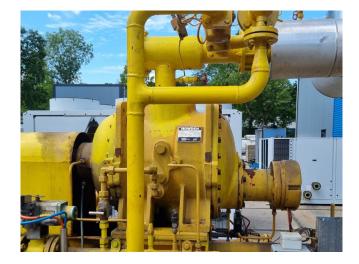

#### Used Howden MK6/WRV204/11036/1418

Used Howden MK6/WRV204/11036/1418 screw compressor unit on NH3 (Ammonia). Complete with a Leroy Somer P 315 S-2 electric motor - 50 Hz - 160 kW - 2950 RPM, oil separator, Hans Güntner 82/1437 oil cooler and liquid line filter driers.