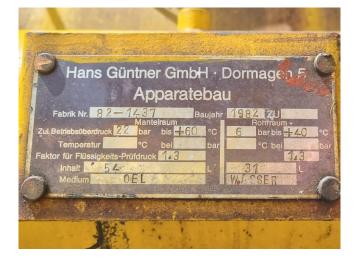

#### Used Howden MK6/WRV204/11036/1418

Used Howden MK6/WRV204/11036/1418 screw compressor unit on NH3 (Ammonia). Complete with a Leroy Somer P 315 S-2 electric motor - 50 Hz - 160 kW - 2950 RPM, oil separator, Hans Güntner 82/1437 oil cooler and liquid line filter driers.