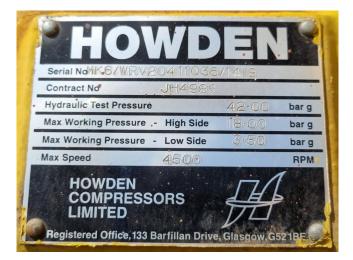

### Howden MK6/WRV204/11036/1418

### **Specifications**

| Brand                    | Howden                |
|--------------------------|-----------------------|
| Туре                     | MK6/WRV204/11036/141  |
|                          | 8                     |
| Refrigerant              | NH 3 (ammonia)        |
| kW at 0ºC/+40ºC          | 593,0                 |
| kW at -5ºC/+40ºC         | 476,0                 |
| kW at -10ºC/+40ºC        | 374,0                 |
| kW at -20ºC/+40ºC        | 211,0                 |
| kW at -30ºC/+40ºC        | 94,7                  |
| Electromotor Specs       | 50 Hz - 160 kW - 2950 |
|                          | RPM                   |
| On steel base frame      | 1                     |
| Oil separator            | 1                     |
| Liquid line filter drier | 1                     |
| Solenoid Valve           | 1                     |
| Sizes                    | 3900x1700x2600 mm     |
|                          |                       |
|                          | (LxWxH)               |

#### Used Howden MK6/WRV204/11036/1418

Used Howden MK6/WRV204/11036/1418 screw compressor unit on NH3 (Ammonia). Complete with a Leroy Somer P 315 S-2 electric motor - 50 Hz - 160 kW - 2950 RPM, oil separator, Hans Güntner 82/1437 oil cooler and liquid line filter driers.