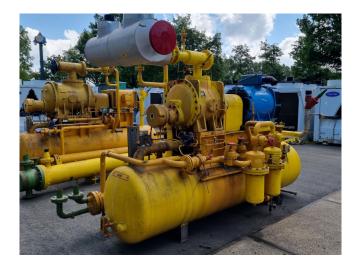

#### Used Howden MK6/WRV204/11036/1418

Used Howden MK6/WRV204/11036/1418 screw compressor unit on NH3 (Ammonia). Complete with a Leroy Somer P 315 S-2 electric motor - 50 Hz - 160 kW - 2950 RPM, oil separator, Hans Güntner 82/1437 oil cooler and liquid line filter driers.

### **Specifications**

| Brand                    | Howden                |
|--------------------------|-----------------------|
| Туре                     | MK6/WRV204/11036/141  |
|                          | 8                     |
| Refrigerant              | NH 3 (ammonia)        |
| kW at 0ºC/+40ºC          | 593,0                 |
| kW at -5ºC/+40ºC         | 476,0                 |
| kW at -10ºC/+40ºC        | 374,0                 |
| kW at -20ºC/+40ºC        | 211,0                 |
| kW at -30ºC/+40ºC        | 94,7                  |
| Electromotor Specs       | 50 Hz - 160 kW - 2950 |
|                          | RPM                   |
| On steel base frame      | 1                     |
| Oil separator            | 1                     |
| Liquid line filter drier | 1                     |
| Solenoid Valve           | 1                     |
| Sizes                    | 3900x1700x2600 mm     |
|                          |                       |
|                          | (LxWxH)               |