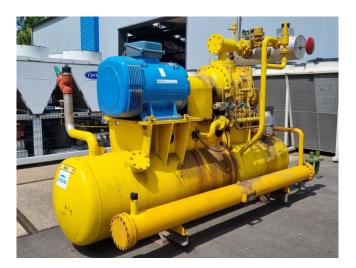

#### Used Howden MK6/WRV204/11036/1418

Used Howden MK6/WRV204/11036/1418 screw compressor unit on NH3 (Ammonia). Complete with a Leroy Somer P 315 S-2 electric motor - 50 Hz - 160 kW - 2950 RPM, oil separator, Hans Güntner 82/1437 oil cooler and liquid line filter driers.

### **Specifications**

| Brand                    | Howden                |
|--------------------------|-----------------------|
| Туре                     | MK6/WRV204/11036/141  |
|                          | 8                     |
| Refrigerant              | NH 3 (ammonia)        |
| kW at 0ºC/+40ºC          | 593,0                 |
| kW at -5ºC/+40ºC         | 476,0                 |
| kW at -10ºC/+40ºC        | 374,0                 |
| kW at -20ºC/+40ºC        | 211,0                 |
| kW at -30ºC/+40ºC        | 94,7                  |
| Electromotor Specs       | 50 Hz - 160 kW - 2950 |
|                          | RPM                   |
| On steel base frame      | 1                     |
| Oil separator            | 1                     |
| Liquid line filter drier | 1                     |
| Solenoid Valve           | 1                     |
| Sizes                    | 3900x1700x2600 mm     |
|                          |                       |
|                          | (LxWxH)               |