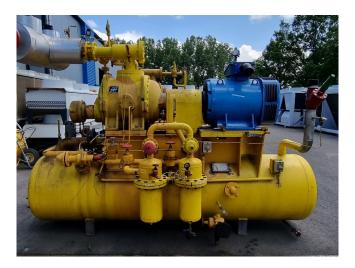

### Howden MK6/WRV204/11036/1418

### **Specifications**

| Brand                    | Howden                |
|--------------------------|-----------------------|
| Туре                     | MK6/WRV204/11036/141  |
|                          | 8                     |
| Refrigerant              | NH 3 (ammonia)        |
| kW at 0ºC/+40ºC          | 593,0                 |
| kW at -5ºC/+40ºC         | 476,0                 |
| kW at -10ºC/+40ºC        | 374,0                 |
| kW at -20ºC/+40ºC        | 211,0                 |
| kW at -30ºC/+40ºC        | 94,7                  |
| Electromotor Specs       | 50 Hz - 160 kW - 2950 |
|                          | RPM                   |
| On steel base frame      | 1                     |
| Oil separator            | 1                     |
| Liquid line filter drier | 1                     |
| Solenoid Valve           | 1                     |
| Sizes                    | 3900x1700x2600 mm     |
|                          |                       |
|                          | (LxWxH)               |

#### Used Howden MK6/WRV204/11036/1418

Used Howden MK6/WRV204/11036/1418 screw compressor unit on NH3 (Ammonia). Complete with a Leroy Somer P 315 S-2 electric motor - 50 Hz - 160 kW - 2950 RPM, oil separator, Hans Güntner 82/1437 oil cooler and liquid line filter driers.