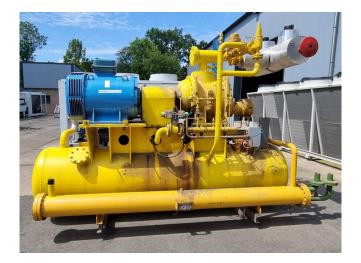

### Howden MK6/WRV204/11036/1418

### **Specifications**

| Brand                    | Howden                |
|--------------------------|-----------------------|
| Туре                     | MK6/WRV204/11036/141  |
|                          | 8                     |
| Refrigerant              | NH 3 (ammonia)        |
| kW at 0ºC/+40ºC          | 593,0                 |
| kW at -5ºC/+40ºC         | 476,0                 |
| kW at -10ºC/+40ºC        | 374,0                 |
| kW at -20ºC/+40ºC        | 211,0                 |
| kW at -30ºC/+40ºC        | 94,7                  |
| Electromotor Specs       | 50 Hz - 160 kW - 2950 |
|                          | RPM                   |
| On steel base frame      | 1                     |
| Oil separator            | 1                     |
| Liquid line filter drier | 1                     |
| Solenoid Valve           | 1                     |
| Sizes                    | 3900x1700x2600 mm     |
|                          |                       |
|                          | (LxWxH)               |

#### Used Howden MK6/WRV204/11036/1418

Used Howden MK6/WRV204/11036/1418 screw compressor unit on NH3 (Ammonia). Complete with a Leroy Somer P 315 S-2 electric motor - 50 Hz - 160 kW - 2950 RPM, oil separator, Hans Güntner 82/1437 oil cooler and liquid line filter driers.